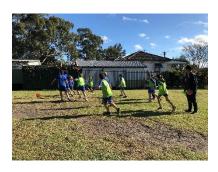

#### FINAL WEEK OF THE WANDERERS CLINIC

The students in years 3-6 are participating in their final session with the Wanderers Soccer Clinic this week. They will be involved in a World Cup Tournament with teams selecting a country to represent and playing a number of matches against each other.

The children are really looking forward to this and the enjoyment it will bring. Thank you to all our Wanderers coaches for running the sessions and a very successful soccer skills program.

Mrs Karen Buccini PE Teacher