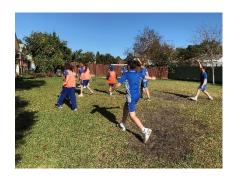

#### FINAL WEEK OF THE WANDERERS CLINIC

The students in years 3-6 are participating in their final session with the Wanderers Soccer Clinic this week. They will be involved in a World Cup Tournament with teams selecting a country to represent and playing a number of matches against each other.

The children are really looking forward to this and the enjoyment it will bring. Thank you to all our Wanderers coaches for running the sessions and a very successful soccer skills program.

Mrs Karen Buccini PE Teacher