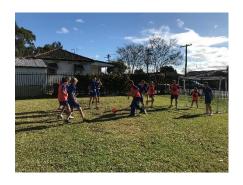

#### FINAL WEEK OF THE WANDERERS CLINIC

The students in years 3-6 are participating in their final session with the Wanderers Soccer Clinic this week. They will be involved in a World Cup Tournament with teams selecting a country to represent and playing a number of matches against each other.

The children are really looking forward to this and the enjoyment it will bring. Thank you to all our Wanderers coaches for running the sessions and a very successful soccer skills program.

Mrs Karen Buccini PE Teacher