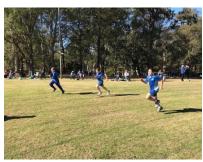

#### FINAL WEEK OF THE WANDERERS CLINIC

The students in years 3-6 are participating in their final session with the Wanderers Soccer Clinic this week. They will be involved in a World Cup Tournament with teams selecting a country to represent and playing a number of matches against each other.

The children are really looking forward to this and the enjoyment it will bring. Thank you to all our Wanderers coaches for running the sessions and a very successful soccer skills program.

Mrs Karen Buccini PE Teacher