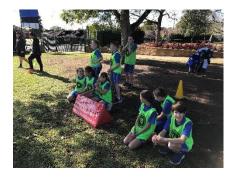

#### FINAL WEEK OF THE WANDERERS CLINIC

The students in years 3-6 are participating in their final session with the Wanderers Soccer Clinic this week. They will be involved in a World Cup Tournament with teams selecting a country to represent and playing a number of matches against each other.

The children are really looking forward to this and the enjoyment it will bring. Thank you to all our Wanderers coaches for running the sessions and a very successful soccer skills program.

Mrs Karen Buccini PE Teacher