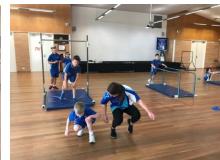

#### **Gymnastics**

Last week Years 3-6 commenced their Gymnastics Program with Moving Bodies and really enjoyed their session. Years K-2 will commence this week. We look forward to the children developing their skills further and the enjoyment they will get from participating in the program.