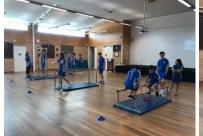

#### **Gymnastics**

Last week Years 3-6 commenced their Gymnastics Program with Moving Bodies and really enjoyed their session. Years K-2 will commence this week. We look forward to the children developing their skills further and the enjoyment they will get from participating in the program.