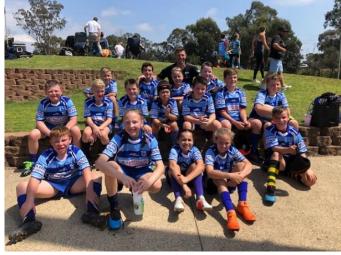

#### Rugby League

Last Wednesday, a junior and senior Rugby League team from St Monica's represented our school in the Hawkesbury Cup. Both sides were made up of regular players and quite a few first timers. Both teams performed beyond expectations and did themselves and their school proud! A particular thank you must go out to Bill Jansen and Martin Duncan for coaching the teams on the day. They both did a brilliant job. Thank you also to all those parents and carers who were able to come along and cheer our little champions on! Again, well done to both teams for making it such a successful day.