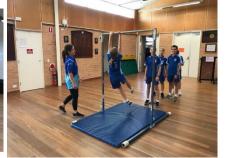

#### **Gymnastics**

Last week Years 3-6 commenced their Gymnastics Program with Moving Bodies and really enjoyed their session. Years K-2 will commence this week. We look forward to the children developing their skills further and the enjoyment they will get from participating in the program.