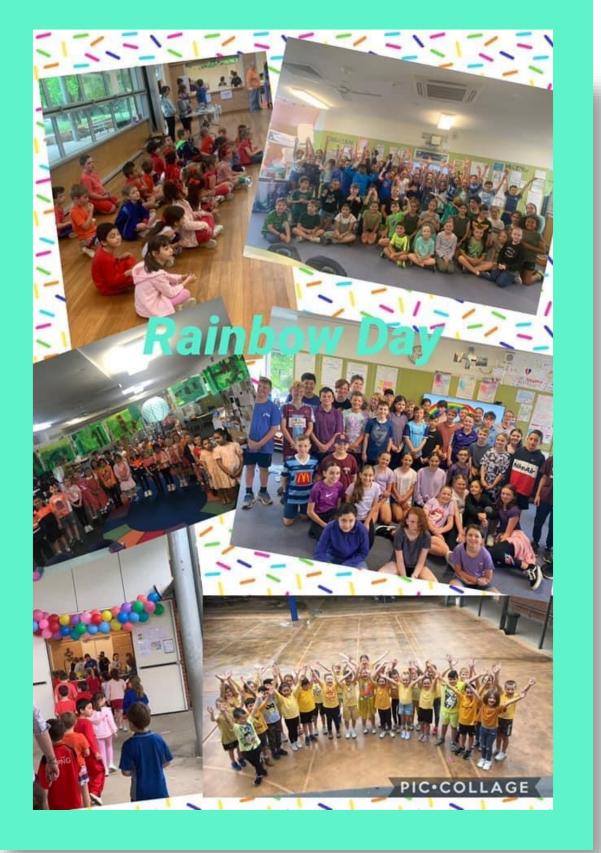

Take a look at our Kindergarten Orientation video <u>https://youtu.be/3s-pTzB5h6A</u>

Year 5 raised over \$1500 on Rainbow Day! A wonderful colourful celebration embracing our mission to serve people and countries in need. Congratulations Yr 5 and St Monica's!