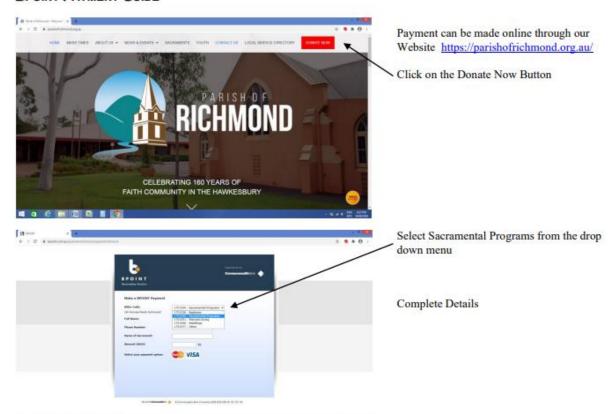

Due to COVID-19 restrictions and the uncertainty at this time, <a href="mailto:Enrolment Forms for 2021">Enrolment Forms for 2021</a> are attached accordingly and we ask that you return the completed forms via email to <a href="mailto:sacraments@parishofrichmond.org.au">sacraments@parishofrichmond.org.au</a> or drop them into the parish office, should restrictions ease and the parish office re-opens.